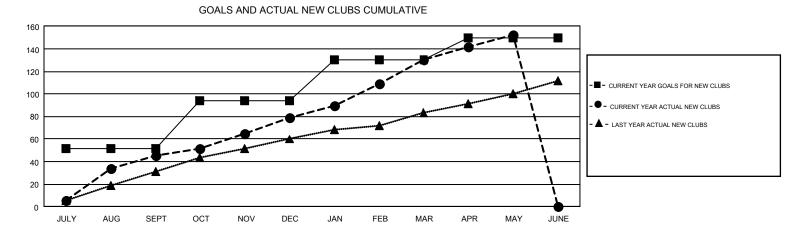

## GMT: ER GURUNATHAN

REPORT DOES NOT INCLUDE CLUBS IN UNDISTRICTED AREAS.

| Clubs                 |               |           |               | Members               |                                                                |                                                              |                                                    |  |
|-----------------------|---------------|-----------|---------------|-----------------------|----------------------------------------------------------------|--------------------------------------------------------------|----------------------------------------------------|--|
| RESULTS FOR 2016-2017 |               |           |               | RESULTS FOR 2016-2017 |                                                                |                                                              |                                                    |  |
| QUARTER               | NEW CLUB GOAL | NEW CLUBS | DROPPED CLUBS | QUARTER               | NEW MEMBER GROWTH<br>NET GOAL (not reinstated<br>or transfers) | NEW MEMBER<br>GROWTH ACTUAL (not<br>reinstated or transfers) | DROPPED<br>MEMBERS ACTUAL<br>(including transfers) |  |
| JULY/AUG/SEPT         | 52            | 45        | 23            | JULY/AUG/SEPT         | 2,289                                                          | 5,644                                                        | 4,847                                              |  |
| OCT/NOV/DEC           | 42            | 34        | 54            | OCT/NOV/DEC           | 2,746                                                          | 4,177                                                        | 2,921                                              |  |
| JAN/FEB/MAR           | 36            | 51        | 22            | JAN/FEB/MAR           | 1,662                                                          | 4,294                                                        | 1,814                                              |  |
| APR/MAY/JUNE          | 20            | 22        | 6             | APR/MAY/JUNE          | -1,302                                                         | 1,495                                                        | 2,208                                              |  |