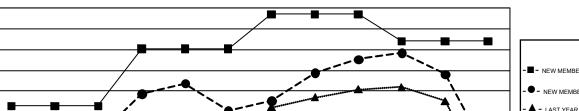

## GMT: ER GURUNATHAN

REPORT DOES NOT INCLUDE CLUBS IN UNDISTRICTED AREAS.

| Clubs                 |               |           |               | Members               |                                                                |                                                              |                                                    |  |
|-----------------------|---------------|-----------|---------------|-----------------------|----------------------------------------------------------------|--------------------------------------------------------------|----------------------------------------------------|--|
| RESULTS FOR 2016-2017 |               |           |               | RESULTS FOR 2016-2017 |                                                                |                                                              |                                                    |  |
| QUARTER               | NEW CLUB GOAL | NEW CLUBS | DROPPED CLUBS | QUARTER               | NEW MEMBER GROWTH<br>NET GOAL (not reinstated<br>or transfers) | NEW MEMBER<br>GROWTH ACTUAL (not<br>reinstated or transfers) | DROPPED<br>MEMBERS ACTUAL<br>(including transfers) |  |
| JULY/AUG/SEPT         | 52            | 45        | 23            | JULY/AUG/SEPT         | 2,289                                                          | 5,644                                                        | 4,847                                              |  |
| OCT/NOV/DEC           | 42            | 34        | 54            | OCT/NOV/DEC           | 2,746                                                          | 4,177                                                        | 2,921                                              |  |
| JAN/FEB/MAR           | 36            | 51        | 22            | JAN/FEB/MAR           | 1,662                                                          | 4,294                                                        | 1,814                                              |  |
| APR/MAY/JUNE          | 20            | 22        | 6             | APR/MAY/JUNE          | -1,302                                                         | 1,495                                                        | 2,208                                              |  |

FEB

MAR

APR

MAY

JUNE

MBR0199

7000 6000 5000

4000 3000

2000 1000 0 -1000 -2000

JULY

AUG

SEPT

OCT

NOV

DEC

JAN